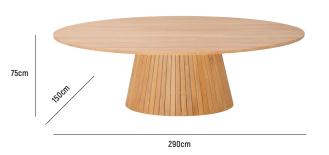

## UMU OVAL TABLE 290X150

| DIMENSION | : L 2,900mm x W 1,500mm x H 750mm<br>(seats 10 comfortably) |
|-----------|-------------------------------------------------------------|
| MATERIAL  | : A-Grade Teak and Stainless Steel (hardware)               |
| ASSEMBLY  | : Assembly Required                                         |
| WARRANTY  | : 5 Year Timber and Structural Warranty                     |