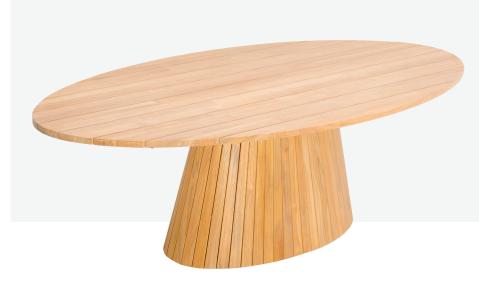

## UMU OVAL TABLE 240X125

| DIMENSION | : L 2,400mm x W 1,250mm x H 750mm<br>(seats 8 comfortably) |
|-----------|------------------------------------------------------------|
| MATERIAL  | : A-Grade Teak and Stainless Steel (hardware)              |
| ASSEMBLY  | : Assembly Required                                        |
| WARRANTY  | : 5 Year Timber and Structural Warranty                    |

## UMU OVAL TABLE 290X150

| DIMENSION | : L 2,900mm x W 1,500mm x H 750mm<br>(seats 10 comfortably) |
|-----------|-------------------------------------------------------------|
| MATERIAL  | : A-Grade Teak and Stainless Steel (hardware)               |
| ASSEMBLY  | : Assembly Required                                         |
| WARRANTY  | : 5 Year Timber and Structural Warranty                     |