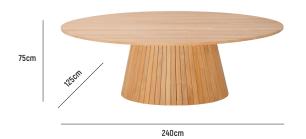

## UMU OVAL TABLE 240X125

| DIMENSION | : L 2,400mm x W 1,250mm x H 750mm<br>(seats 8 comfortably) |
|-----------|------------------------------------------------------------|
| MATERIAL  | : A-Grade Teak and Stainless Steel (hardware)              |
| ASSEMBLY  | : Assembly Required                                        |
| WARRANTY  | : 5 Year Timber and Structural Warranty                    |