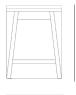

### KARA "A" FRAME DESK BASE

 $\textbf{OVERALL DIMESION} \qquad : \quad \text{W 80mm x D 560mm x H 720mm}$ 

MATERIAL : Solid American Oak in Clear Polyurethane Finish

**ASSEMBLY** : Fully Built-Up, Further Assembly Required to

Other Component

**WARRANTY** : 3 Year Timber & Structural Warranty

(excluding finish)