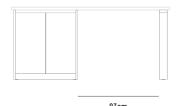

## KARA DESK TOP

90cm

(See Available Size)

\_\_\_ | \_\_\_

**AVAILABLE IN** : L 1,600mm x W 600mm

L 1,800mm x W 600mm

MATERIAL : American Oak Veneer on MDF in

Clear Polyurethane Finish

**ASSEMBLY** : Flat Packed, Assembly

to Other Component Required

**WARRANTY** : 3 Year Timber & Structural Warranty

(excluding finish)