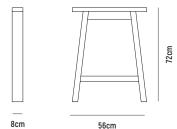

### KARA "A" FRAME DESK BASE

 $\textbf{OVERALL DIMESION} \qquad : \quad \text{W 80mm x D 560mm x H 720mm}$ 

MATERIAL : Solid American Oak in Clear Polyurethane Finish

**ASSEMBLY** : Fully Built-Up, Further Assembly Required to

Other Component

**WARRANTY** : 3 Year Timber & Structural Warranty

(excluding finish)