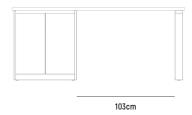

# KARA PRINTER DESK

56cm

KARA PRINTER CABINET DESK BASE

OVERALL DIMESION : W 650mm x D 560mm x H 720mm

MATERIAL : American Oak Veneer on MDF in Clear Polyurethane

Finish (body) and White Polyurethane Finished MDF

(doorfront)

**ASSEMBLY**  $: \ \, \hbox{Fully Built-Up, Further Assembly Required} \\$ 

to Other Component

WARRANTY : 3 Year Timber & Structural Warranty

(excluding finish)