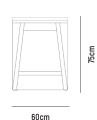

### KARA "A" FRAME DESK BASE

 $\textbf{OVERALL DIMESION} \qquad : \quad \text{W 80mm x D 560mm x H 720mm}$ 

MATERIAL : Solid American Oak in Clear Polyurethane Finish

**ASSEMBLY** : Fully Built-Up, Further Assembly Required to

Other Component

**WARRANTY** : 3 Year Timber & Structural Warranty

(excluding finish)