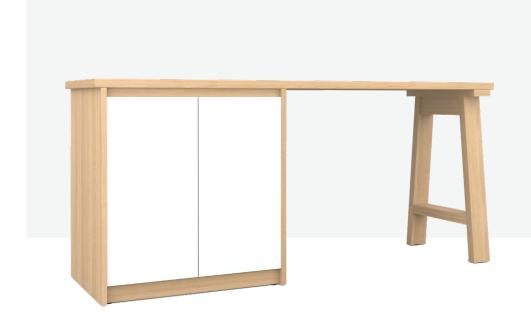

# KARA PRINTER DESK

75cm

## KARA PRINTER DESK

# KARA PRINTER DESK

56cm

KARA PRINTER CABINET DESK BASE

OVERALL DIMESION : W 650mm x D 560mm x H 720mm

MATERIAL : American Oak Veneer on MDF in Clear Polyurethane

Finish (body) and White Polyurethane Finished MDF

(doorfront)

**ASSEMBLY**  $: \ \, \hbox{Fully Built-Up, Further Assembly Required} \\$ 

to Other Component

WARRANTY : 3 Year Timber & Structural Warranty

(excluding finish)