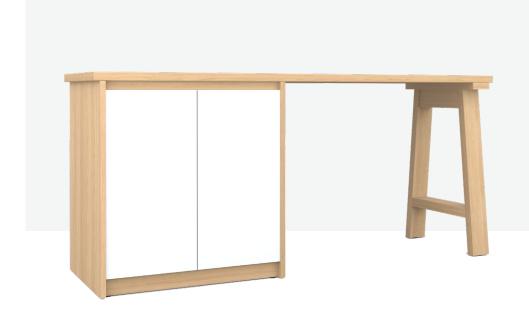

# KARA PRINTER DESK

75cm

### KARA PRINTER DESK 160

OVERALL DIMESION

: W 1,600mm x D 600mm x H 750mm

MATERIAL

: American Oak Veneer on MDF in Clear Polyurethane Finish (body) and White Polyurethane Finished MDF

(doorfront)

**ASSEMBLY** 

: Flat Packed, Assembly to Other Component Required

WARRANTY

: 3 Year Timber & Structural Warranty

(excluding finish)

180cm

### KARA PRINTER DESK 180

OVERALL DIMESION

: W 1,800mm x D 600mm x H 720mm

MATERIAL

: American Oak Veneer on MDF in Clear Polyurethane Finish (body) and White Polyurethane Finished MDF

(doorfront)

**ASSEMBLY** 

: Flat Packed, Assembly

to Other Component Required

WARRANTY

: 3 Year Timber & Structural Warranty

(excluding finish)