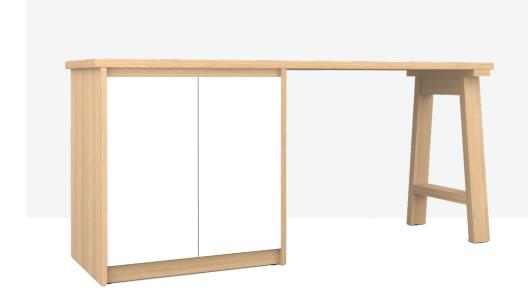

# KARA PRINTER DESK

56cm

KARA PRINTER CABINET DESK BASE

OVERALL DIMESION : W 650mm x D 560mm x H 720mm

MATERIAL : American Oak Veneer on MDF in Clear Polyurethane

Finish (body) and White Polyurethane Finished MDF

(doorfront)

**ASSEMBLY**  $: \ \, \hbox{Fully Built-Up, Further Assembly Required} \\$ 

to Other Component

WARRANTY : 3 Year Timber & Structural Warranty

(excluding finish)