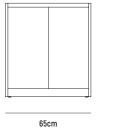

# KARA PRINTER DESK

56cm

KARA PRINTER CABINET DESK BASE

OVERALL DIMESION : W 650mm x D 560mm x H 720mm

MATERIAL : American Oak Veneer on MDF in Clear Polyurethane

Finish (body) and White Polyurethane Finished MDF

(doorfront)

**ASSEMBLY**  $: \ \, \hbox{Fully Built-Up, Further Assembly Required} \\$ 

to Other Component

WARRANTY : 3 Year Timber & Structural Warranty

(excluding finish)