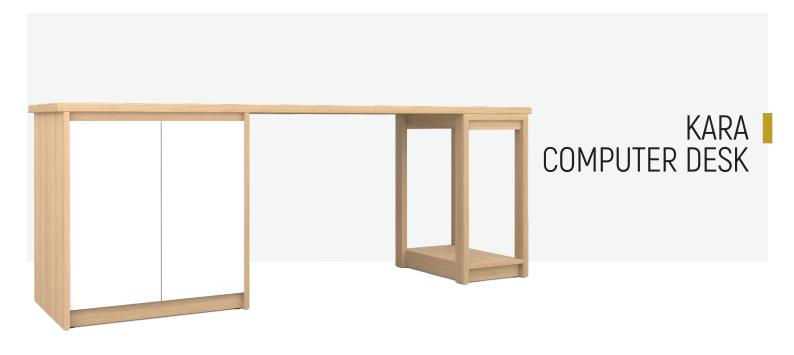

# KARA COMPUTER DESK 200

OVERALL DIMESION : W 2,000mm x D 600mm x H 720mm

MATERIAL : American Oak Veneer on MDF in Clear Polyurethane

Finish (body) and White Polyurethane Finished MDF

(doorfront)

**ASSEMBLY** : Flat Packed, Assembly

to Other Component Required

WARRANTY : 3 Year Timber & Structural Warranty

(excluding finish)

# KARA CPU HOUSING DESK BASE

**OVERALL DIMESION** : W 350mm x D 550mm x H 720mm

(usable space W 294mm x D 550mm x H 569mm)

MATERIAL : American Oak Veneer on MDF

(shelving and desk top) and Solid American Oak (frame), All in Clear Polyurethane Finish

**ASSEMBLY** : Fully Built-Up, Further Assembly Required

to Other Component

**WARRANTY** : 3 Year Timber & Structural Warranty

(excluding finish)

# KARA PRINTER CABINET DESK BASE

OVERALL DIMESION : W 650mm x D 560mm x H 720mm

: American Oak Veneer on MDF in Clear Polyurethane MATERIAL

Finish (body) and White Polyurethane Finished MDF

(doorfront)

**ASSEMBLY** : Fully Built-Up, Further Assembly Required

to Other Component

WARRANTY : 3 Year Timber & Structural Warranty

(excluding finish)