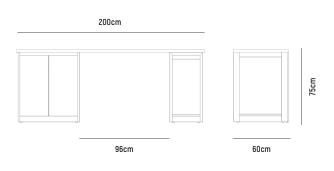

# KARA COMPUTER DESK 200

OVERALL DIMESION : W 2,000mm x D 600mm x H 720mm

MATERIAL : American Oak Veneer on MDF in Clear Polyurethane

Finish (body) and White Polyurethane Finished MDF

(doorfront)

**ASSEMBLY** : Flat Packed, Assembly

# KARA DESK TOP

200cm

OVERALL DIMESION : W 2,000mm x D 600mm x H 30mm

MATERIAL : American Oak Veneer on MDF in

Clear Polyurethane Finish

**ASSEMBLY** : Flat Packed, Assembly

to Other Component Required

**WARRANTY** : 3 Year Timber & Structural Warranty

# KARA CPU HOUSING DESK BASE

**OVERALL DIMESION** : W 350mm x D 550mm x H 720mm

(usable space W 294mm x D 550mm x H 569mm)

MATERIAL : American Oak Veneer on MDF

(shelving and desk top) and Solid American Oak (frame), All in Clear Polyurethane Finish

# KARA PRINTER CABINET DESK BASE

OVERALL DIMESION : W 650mm x D 560mm x H 720mm

: American Oak Veneer on MDF in Clear Polyurethane MATERIAL

Finish (body) and White Polyurethane Finished MDF

(doorfront)

**ASSEMBLY** : Fully Built-Up, Further Assembly Required