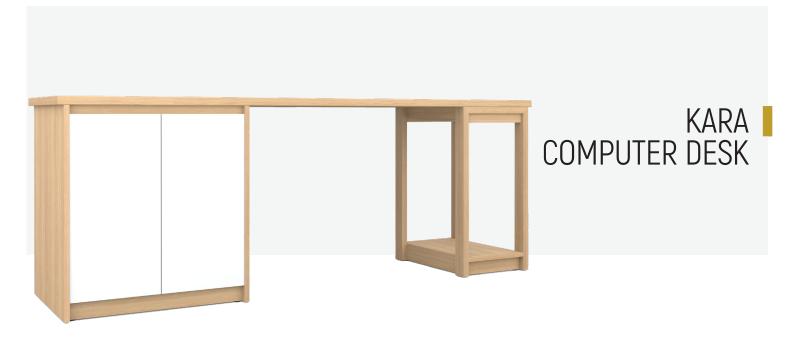

# KARA COMPUTER DESK 200

OVERALL DIMESION : W 2,000mm x D 600mm x H 720mm

MATERIAL : American Oak Veneer on MDF in Clear Polyurethane

Finish (body) and White Polyurethane Finished MDF

(doorfront)

**ASSEMBLY** : Flat Packed, Assembly

to Other Component Required

WARRANTY : 3 Year Timber & Structural Warranty

(excluding finish)

# KARA CPU HOUSING DESK BASE

**OVERALL DIMESION** : W 350mm x D 550mm x H 720mm

(usable space W 294mm x D 550mm x H 569mm)

MATERIAL : American Oak Veneer on MDF

(shelving and desk top) and Solid American Oak (frame), All in Clear Polyurethane Finish

**ASSEMBLY** : Fully Built-Up, Further Assembly Required

to Other Component

**WARRANTY** : 3 Year Timber & Structural Warranty

(excluding finish)

# KARA PRINTER CABINET DESK BASE

OVERALL DIMESION : W 650mm x D 560mm x H 720mm

: American Oak Veneer on MDF in Clear Polyurethane MATERIAL

Finish (body) and White Polyurethane Finished MDF

(doorfront)

**ASSEMBLY** : Fully Built-Up, Further Assembly Required

to Other Component

WARRANTY : 3 Year Timber & Structural Warranty

(excluding finish)