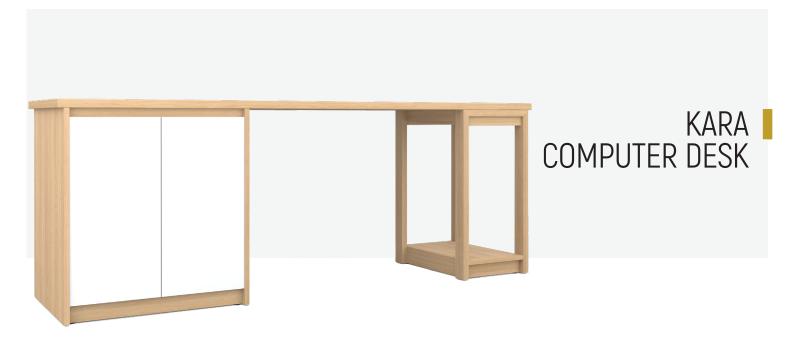

# KARA PRINTER CABINET DESK BASE

OVERALL DIMESION : W 650mm x D 560mm x H 720mm

: American Oak Veneer on MDF in Clear Polyurethane MATERIAL

Finish (body) and White Polyurethane Finished MDF

(doorfront)

**ASSEMBLY** : Fully Built-Up, Further Assembly Required

to Other Component

WARRANTY : 3 Year Timber & Structural Warranty

(excluding finish)